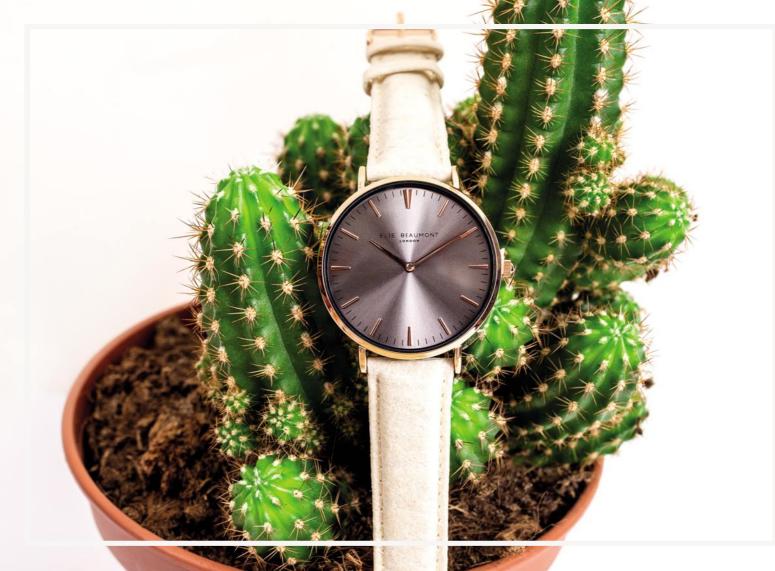

Bayswater

Deep dive into luscious colours, shades and textures. A statement of hip being square.

Holborn

The allure of attraction; a magnetised self-fastening clasp on a soft to-the-touch Milanese bracelet.